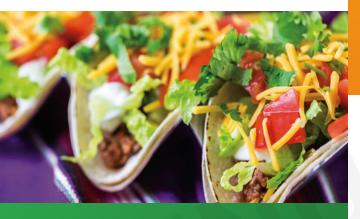

# **KIDS TACO MEAL**

\$5.49 Two crispy corn OR soft tortillas, choice of meat, choice of toppings, includes side of rice AND beans, choice of grapes OR chips, AND juice OR milk

**TOPPINGS** Cheese • Sour Cream • Salsa • Corn Salsa

#### DOUBLE CORN TORTILLA TACO <sup>\$2,99</sup> each

CHOOSE YOUR PROTEIN: Ground Beef · Chicken · Steak · Pork Pastor Chicken Pastor · Barbacoa · Carnitas

3 tacos with your choice of protein, onion, cilantro, and lime, served with rice and beans