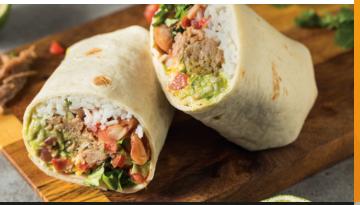

## **BURRITOS**

Pinto beans **OR** black beans, rice, cilantro, pico de gallo, cheese, and sour cream inside

CHOOSE YOUR PROTEIN: Ground Beef <sup>\$</sup>9.49 • Chicken <sup>\$</sup>9.49 Steak <sup>\$</sup>10.49 • Pork Pastor <sup>\$</sup>10.49 Chicken Pastor <sup>\$</sup>10.49 • Barbacoa <sup>\$</sup>10.49 Carnitas <sup>\$</sup>10.49

> CHOOSE ONE: Pinto Beans OR Black Beans

add Guacamole + \$1.99 • add Queso Blanco + \$1.99