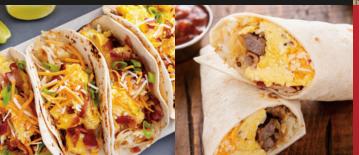

# **BREAKFAST TACO**

Egg, cheese, choice of meat: bacon, sausage, chorizo or ham, wrapped in a flour tortilla with salsa on the side \$1.99

#### BREAKFAST BURRITO

Loaded with hashbrowns, egg, cheese, tomato, onion, and bacon, sausage, ham or chorizo, with salsa on the side <sup>\$</sup>6.99