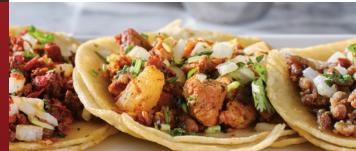

#### DOUBLE CORN TORTILLA TACO <sup>\$2,99</sup> each

CHOOSE YOUR PROTEIN: Ground Beef · Chicken · Steak · Pork Pastor Chicken Pastor · Barbacoa · Carnitas

3 tacos with your choice of protein, onion, cilantro, and lime, served with rice and beans