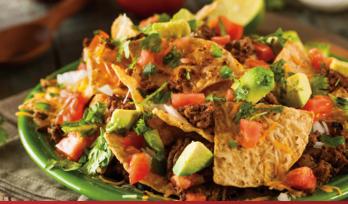

# NACHOS

Tortilla chips topped with ground beef, queso, lettuce, tomato, onion, sour cream and salsa \$9.49

Served with onion, cilantro, salsa, and lime on the side

**CHOOSE YOUR PROTEIN:** Ground Beef • Chicken • Steak • Pork Pastor Chicken Pastor • Barbacoa • Carnitas