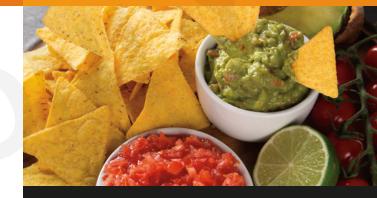

## SIDES

**CHIPS + QUESO BLANCO Regular** \$4.50 Large \$8.00

**CHIPS + GUACAMOLE Regular** <sup>\$</sup>4.50 • Large <sup>\$</sup>8.00

CHIPS + SALSA \$2.29 SIDE OF QUESO BLANCO \$2.69 SIDE OF GUACAMOLE \$2.69 SIDE OF CHIPS \$1.75 SIDE OF RICE \$2.99