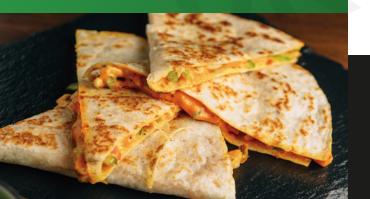

#### KIDS CHEESE QUESADILLA MEAL

<sup>\$</sup>5.49 Includes side of rice **AND** beans, choice of grapes **OR** chips, **AND** juice **OR** milk