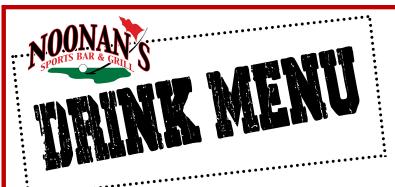

# Strawberry Tequila Sangria - \$10

Dreaming Tree Crush Red Blend Wine, Orange Juice, Strawberry Puree, Lime Juice, Triple Sec, and Hornitos Plata Tequila

#### Orange Raspberry Sangria - \$9

Skyy Blood Orange Vodka, Raspberry Syrup, and our house Moscato topped with a splash of Orange Juice and Lemonade with a fresh squeezed orange and lime.