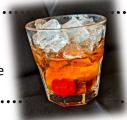

# Black Cherry Old Fashioned- \$8.5

A sweeter twist on an old classic made with Bird Dog Black Cherry Whiskey.