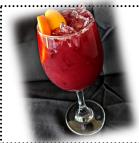

# Strawberry Tequila Sangria - \$10

Dreaming Tree Crush Red Blend Wine, Orange Juice, Strawberry Puree, Lime Juice, Triple Sec, and Hornitos Plata Tequila

## Orange Raspberry Sangria - \$9

Skyy Blood Orange Vodka, Raspberry Syrup, and our house Moscato topped with a splash of Orange Juice and Lemonade with a fresh squeezed orange and lime.

## Cran-Apple Sangria - \$10

Our house Pinot Noir spiced up with Kraken Black Rum, Grand Marnier, Sour Apple Schnapps, and a splash of Orange Juice & Cranberry Juice . Served with Frozen Cranberries & Apple and a Cinnamon Stick